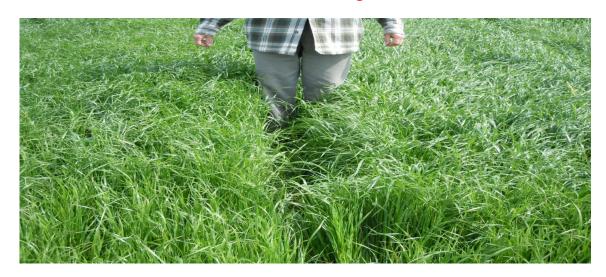

# RYE GRASS SEEDS

#### **CAVERSHAM**

## **SUPEREME Q**

### **♣**Features:

- .Caversham-Italian type annual rye grass
- .Supereme Q-Contents high sugar.
- .Performs very well in winter period.
- .Certified seeds
- .Untreated
- .Min.Germination:80% and Min.Purity:98%
- .We can supply **Westerwold**(Short Season), **Italian type**(Long Season),

Annual or Perennial Rye Grass Seeds.